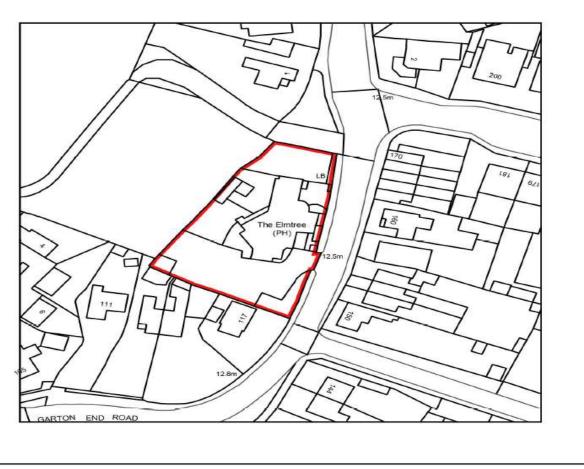

Reference: 23/00046/FUL

Site address: The Elm Tree Tavern, Garton End Road, Peterborough, PE1 4EZ

This page is intentionally left blank